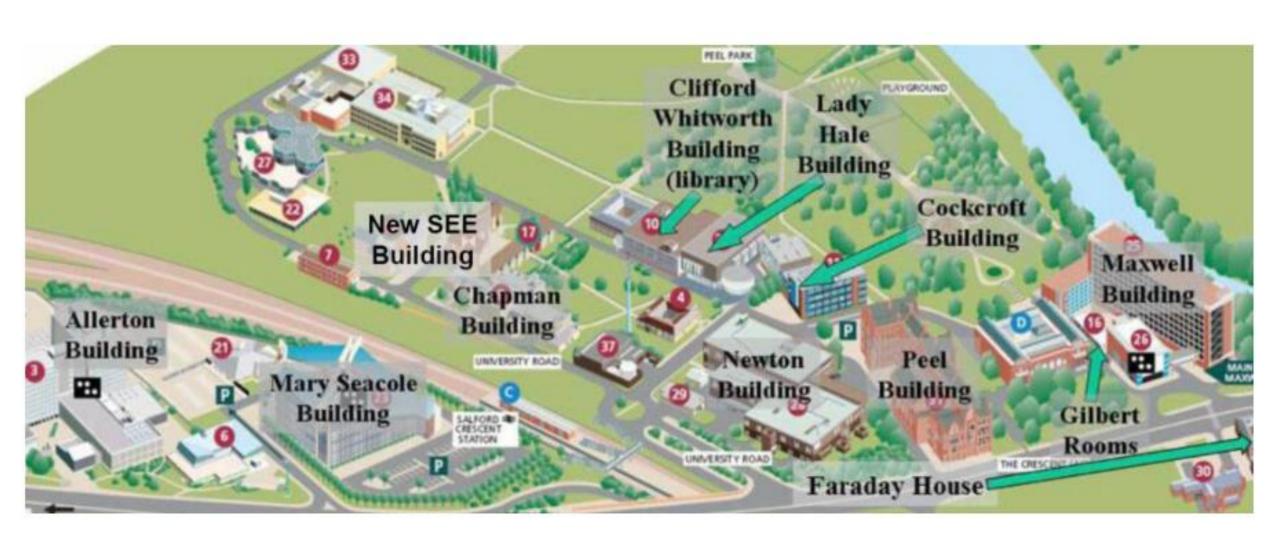

### **Location of Teaching Buildings**

Electricity, Magnetism and Light

Modelling of Physical Systems

**Physics Laboratory 1** 

Mathematics

Physics in Context