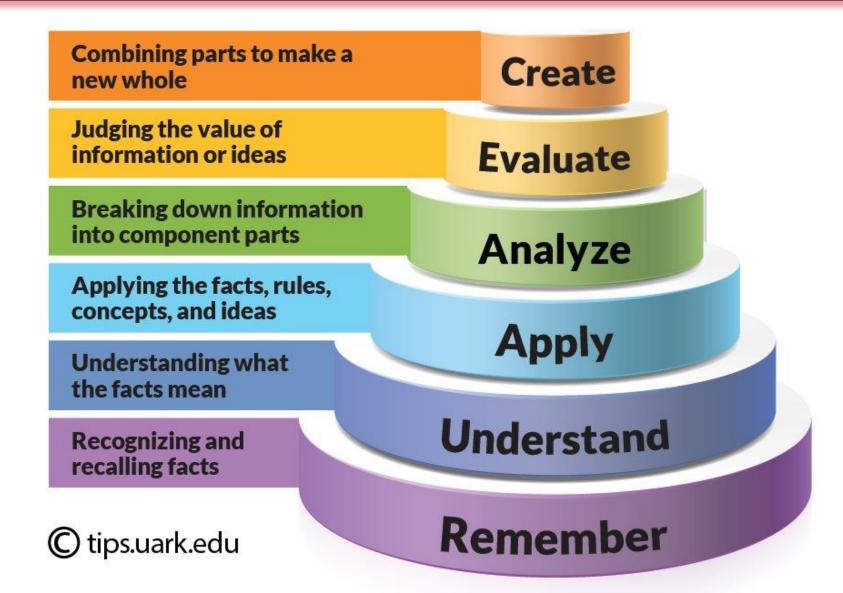

> February |  |  |
| <b>Physics in Context (Problem Solving Journal)</b> | 70% | Friday 23 <sup>rd</sup> February    |  |  |
| Physics Laboratory 1 (Electronics Journal)          | 30% | Wednesday17 <sup>th</sup> April     |  |  |
| Physics in Context (Energy Project)                 | 30% | Friday 19 <sup>th</sup> April       |  |  |
| Modelling of Physical Systems                       | 50% | Monday 22 <sup>nd</sup> April       |  |  |
| Mathematics                                         | 50% | Friday 26 <sup>th</sup> April       |  |  |
| Mechanics, Relativity and Quantum Physics           | 50% | Wednesday 1st May                   |  |  |
| Electricity, Magnetism and Light                    | 50% | Friday 3 <sup>rd</sup> May          |  |  |

### **Bloom's Taxonomy of Learning**



# What is the purpose of the physics degree?

>TO LEARN PHYSICS

>TO LEARN TO BECOME A PHYSICIST