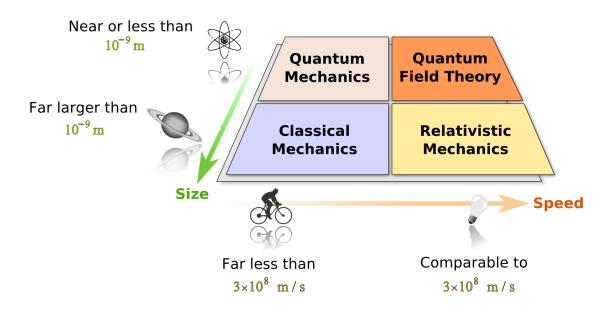

### TRIMESTER 2: RELATIVITY AND QUANTUM PHYSICS

#### Dr Marina Leontiadou

- The Postulates of Special Relativity
- Lorentz Transformation
- Relativistic Momentum and Energy
- The Origins of Quantum Physics
- Photons and Matter Waves
- ☐ Electrons in Confinement: Quantisation of Energy