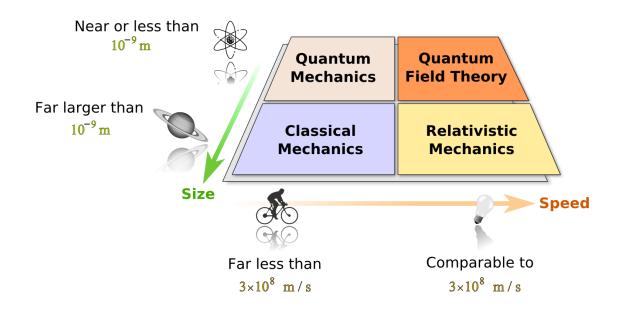

### TRIMESTER 2: RELATIVITY AND QUANTUM PHYSICS

#### Dr Marina Leontiadou

- The Postulates of Special Relativity
- Lorentz Transformation
- Relativistic Momentum and Energy
- The Origins of Quantum Physics
- Photons and Matter Waves
- ☐ Electrons in Confinement: Quantisation of Energy